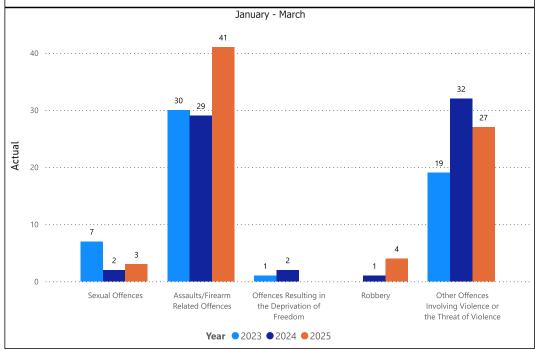

- Complaints (Public Complaints Section Only)
- Charges
- Warnings
- Violent Crime
- **Property Crime**
- Drug Crime
- Clearance Rate
- Unfounded
- Other Crime Youth Charges
- MHA Mental Health Act
- Overdose
- Victim Services