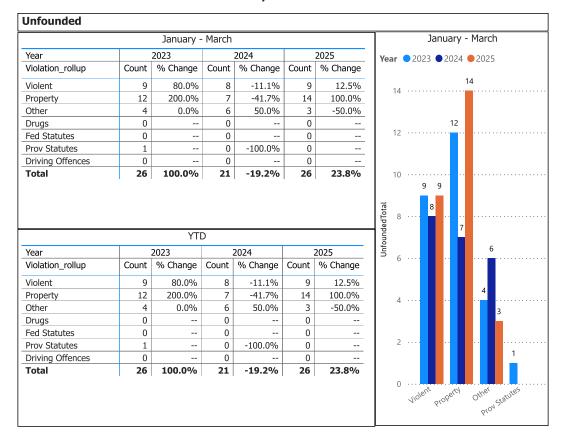

- Complaints (Public Complaints Section Only)
- Charges
- Warnings
- Violent Crime
- **Property Crime**
- Drug Crime
- Clearance Rate
- Unfounded
- Other Crime Youth Charges
- MHA Mental Health Act
- Overdose
- Victim Services