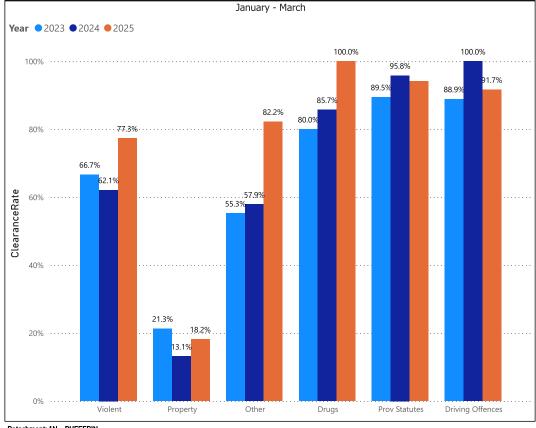

- Complaints (Public Complaints Section Only)
- Charges
- Warnings
- Violent Crime
- **Property Crime**
- Drug Crime
- Clearance Rate
- Unfounded
- Other Crime Youth Charges
- MHA Mental Health Act
- Overdose
- Victim Services