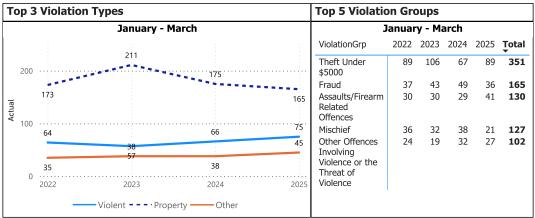

- Complaints (Public Complaints Section Only)
- Charges
- Warnings
- Violent Crime
- **Property Crime**
- Drug Crime
- Clearance Rate
- Unfounded
- Other Crime Youth Charges
- MHA Mental Health Act
- Overdose
- Victim Services