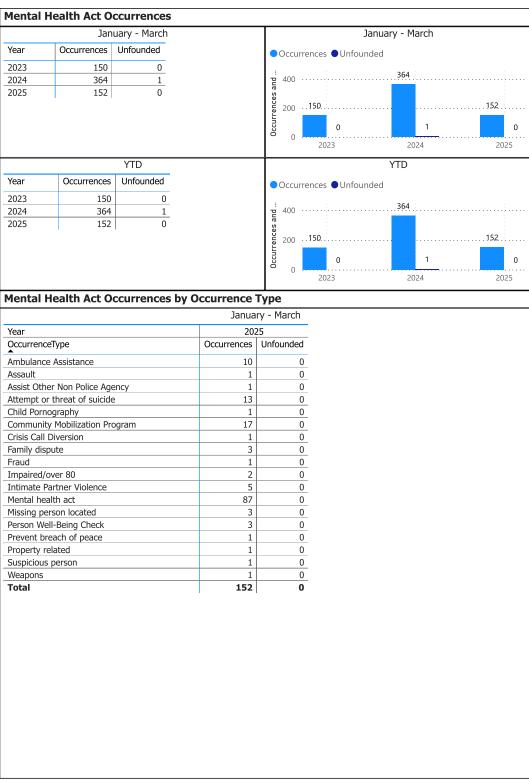

- Complaints (Public Complaints Section Only)
- Charges
- Warnings
- Violent Crime
- **Property Crime**
- Drug Crime
- Clearance Rate
- Unfounded
- Other Crime Youth Charges
- MHA Mental Health Act
- Overdose
- Victim Services