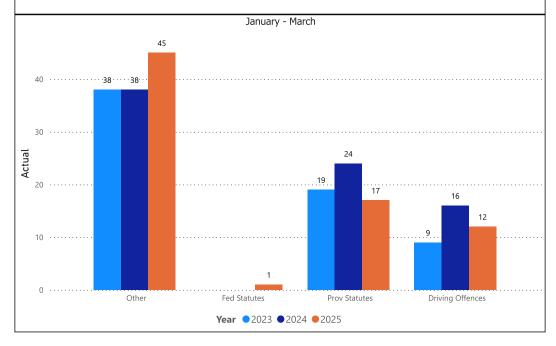

- Complaints (Public Complaints Section Only)
- Charges
- Warnings
- Violent Crime
- **Property Crime**
- Drug Crime
- Clearance Rate
- Unfounded
- Other Crime Youth Charges
- MHA Mental Health Act
- Overdose
- Victim Services