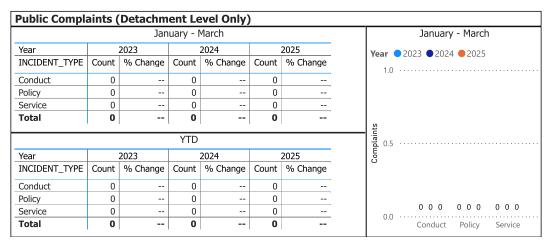

- Complaints (Public Complaints Section Only)
- Charges
- Warnings
- Violent Crime
- **Property Crime**
- Drug Crime
- Clearance Rate
- Unfounded
- Other Crime Youth Charges
- MHA Mental Health Act
- Overdose
- Victim Services