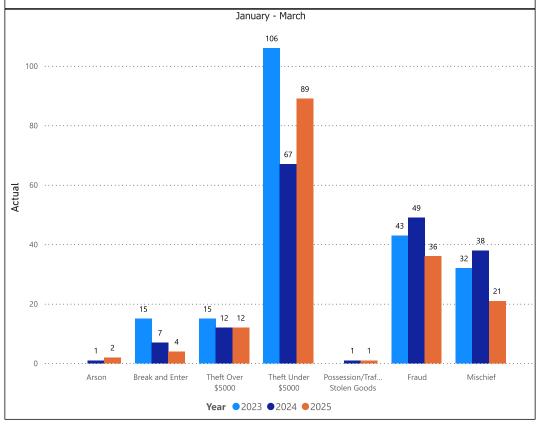

- Complaints (Public Complaints Section Only)
- Charges
- Warnings
- Violent Crime
- **Property Crime**
- Drug Crime
- Clearance Rate
- Unfounded
- Other Crime Youth Charges
- MHA Mental Health Act
- Overdose
- Victim Services