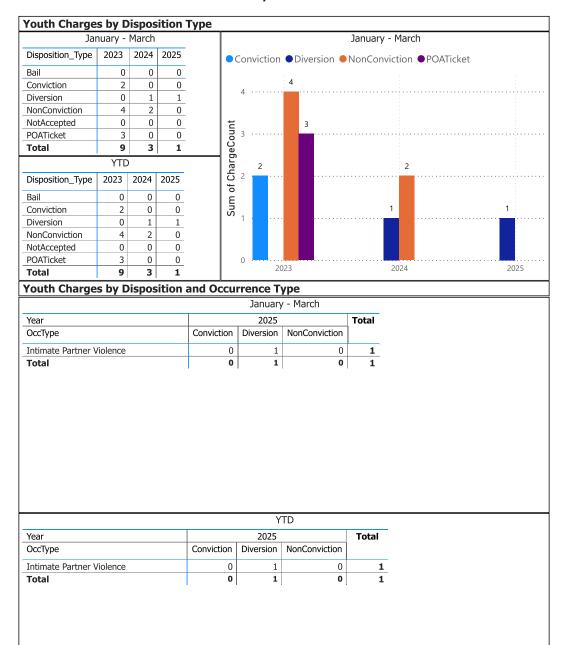

- Complaints (Public Complaints Section Only)
- Charges
- Warnings
- Violent Crime
- **Property Crime**
- Drug Crime
- Clearance Rate
- Unfounded
- Other Crime Youth Charges
- MHA Mental Health Act
- Overdose
- Victim Services