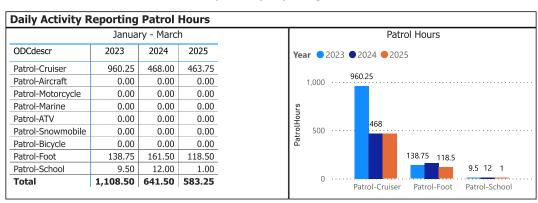

### **DAR (Daily Activity Reporting)**

Patrol hours are collected from the OPP DAR application.

The following report tabs acquire their data from the OPP DAR (Daily Activity Reporting)

Complaints (Patrol Hours Section Only)

### **Daily Activity Reporting**

Data source (Daily Activity Reporting System) date:

22-Apr-2025

Detachment: 1N - DUFFERIN

Location code(s): 1N10 - ORANGEVILLE

Data source date: (Blank)

02-May-2025 1:10:31 PM