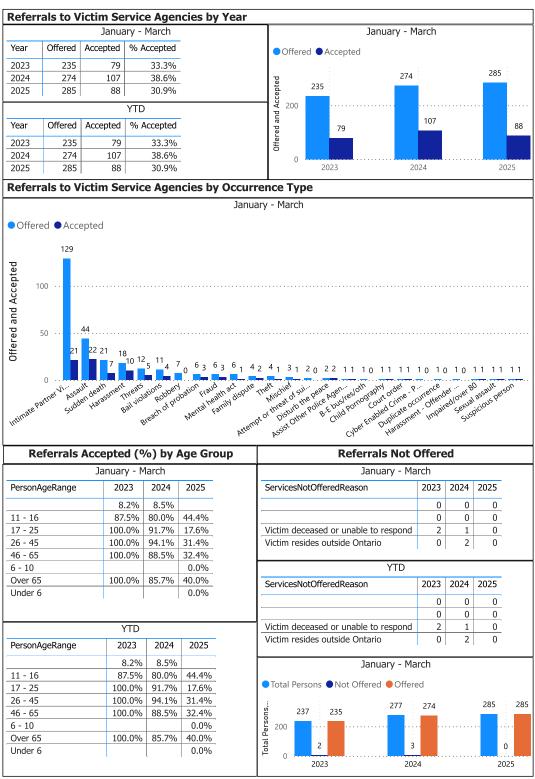

- Complaints (Public Complaints Section Only)
- Charges
- Warnings
- Violent Crime
- **Property Crime**
- Drug Crime
- Clearance Rate
- Unfounded
- Other Crime Youth Charges
- MHA Mental Health Act
- Overdose
- Victim Services